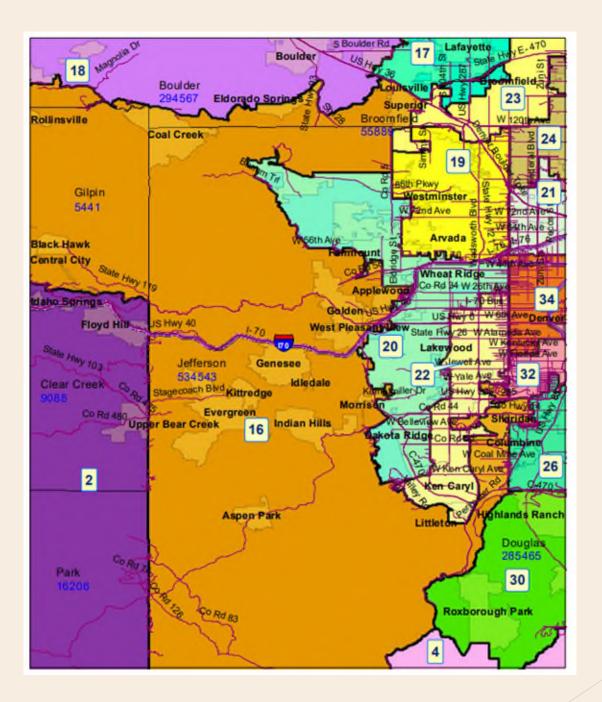

#### **ARTICLE V**

**Section 47. Composition of districts.** (2) Except when necessary to meet the population requirements of section 46, no part of one county shall be added to all or part of another county in forming districts . . .